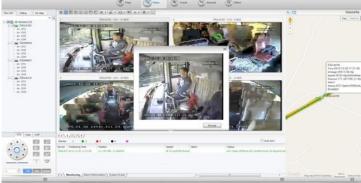

CMS Server GUI Quad View with Snapshot Image Save\*

CMS Server GPS Vehicle Locations History\*

CMS Server GUI Quad View & Mapping\*

CMS Server GUI offers Multiple Vehicle Live View

CMS Server GPS Tracking and 4-Camera Live View\*