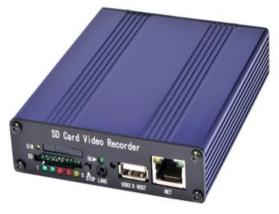

### SD4mXC

Fleet Driver Risk Safety Series
Live View 3G/4G Cellular\*
Video Streaming On Demand\*

Professional CMS Hosted Solution\* Geo-Tracking Location History\* Wi-Fi Wireless Data Download GPS Speed, Tracking & Mapping 10-Year Extended Warranty Option

### SD4mXC Fleet Driver Risk Safety Series Event Recorder w/Driver Alerts

- SIM Card Support for 3G/4G Cellular for Live View Video Streaming\*
- Live Event Trigger with Automatic Image Upload to CMS Server\*
- Live View In-Vehicle Cameras from CMS Server via PC or Smart phones\*
- Live GPS Tracking, Map History feature via CMS Server\*
- Live Video Streaming Only On Demand Keeps Data Charges Low\*
- Professional CMS Hosting to insure proper function and fast activation\*
- 128 GB 100% Solid State Digital memory capacity, Mobile DVR for rugged reliable data memory storage
- Built in Accelerometer & G-Sensor Charting documents Dangerous Driving Behaviors
- Active Driver Safety Alerts when they exceed safe driving thresholds
- Mosaic "Blurring" software to protect children identities during playback
- GPS Vehicle Speed & On Screen Mapping available during playback (GPS Optional)
- GPS Time Synchronization & automatic Daylight Savings Time (DST) available (GPS Optional)
- Wi-Fi Wireless compatible for Automated Data Download for those with Network MCSA in house\*
- AVI Video Files viewable on 3<sup>rd</sup> Party Players; VLC, MPlayerX & Windows Media Player w/codec plug-in
- Apple Mac OSX or Windows PC AVI video file playback on AVPlayer or 3<sup>rd</sup> party Legacy players w/codec plug-in
- Remote DVR Status Indicator so driver can verify function when DVR mounted in hidden location
- 10-Year Extended Warranty available on this 100% Solid State DVR
- Customer Loyalty Reward DVR Upgrade Eligibility DVR Technology Upgrade for less than ½ cost of new DVR