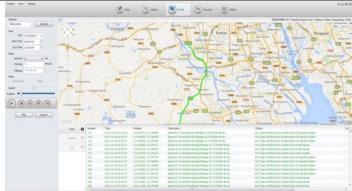

CMS Server GUI Quad View with Snapshot Image Save\*

CMS Server GPS Vehicle Locations History\*

CMS Server GUI Quad View & Mapping\*

CMS Server GUI offers Multiple Vehicle Live View

CMS Server GPS Tracking and 4-Camera Live View\*

CMS Server GPS Vehicle Tracking Locations Map\*

CMS Server Quad View with Map GPS Tracking\*