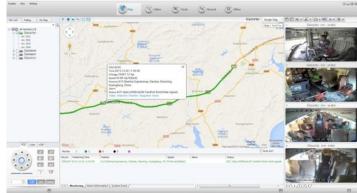

CMS Server GUI Quad View with Snapshot Image Save\*

CMS Server GPS Vehicle Locations History\*

CMS Server GUI Quad View & Mapping\*

CMS Server GUI offers Multiple Vehicle Live View

CMS Server GPS Tracking and 4-Camera Live View\*

CMS Server GPS Vehicle Tracking Locations Map\*

CMS Server Quad View with Map GPS Tracking\*