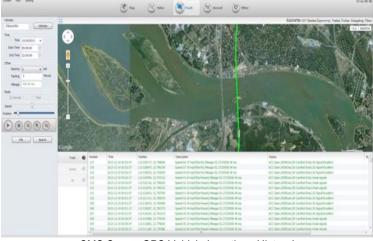

CMS Server GPS Vehicle Tracking Locations Map\*

CMS Server Quad View with Map GPS Tracking\*