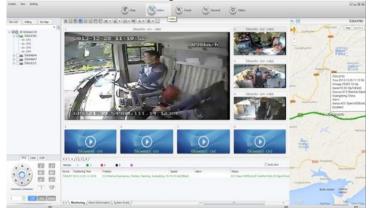

### CMS Server Live View Video Streaming from In-Vehicle Cameras\*

Low resolution CIF images in Live View due to cellular limitations, video files stored on SD cards are High Resolution up to D1+

CMS Server offers multiple GUI Viewer Customer Selectable views

CMS Server GUI Quad View with Snapshot Image Save\*

CMS Server GPS Vehicle Locations History\*

CMS Server GUI Quad View & Mapping\*

CMS Server GUI offers Multiple Vehicle Live View

CMS Server GPS Tracking and 4-Camera Live View\*