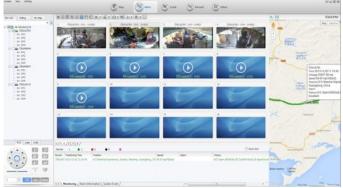

### CMS Server Live View Video Streaming from In-Vehicle Cameras\*

Low resolution CIF images in Live View due to cellular limitations, video files stored on SD cards are High Resolution up to D1+

CMS Server offers multiple GUI Viewer Customer Selectable views

CMS Server GUI Quad View with Snapshot Image Save\*

CMS Server GPS Vehicle Locations History\*

CMS Server GUI Quad View & Mapping\*

CMS Server GUI offers Multiple Vehicle Live View

CMS Server GPS Tracking and 4-Camera Live View\*