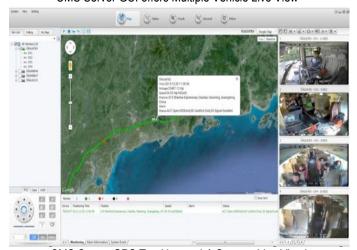

CMS Server GUI Quad View with Snapshot Image Save\*

CMS Server GPS Vehicle Locations History\*

CMS Server GUI Quad View & Mapping\*

CMS Server GUI offers Multiple Vehicle Live View

CMS Server GPS Tracking and 4-Camera Live View\*

CMS Server GPS Vehicle Tracking Locations Map\*

CMS Server Quad View with Map GPS Tracking\*