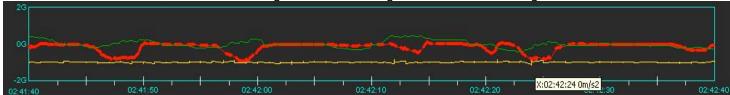

### SD4mXC incorporates Built in 3-Axis Accelerometer & G-Force Sensor

Video File Storage on SD cards in High Resolution D1 or better depending on customer selected setting

#### Active Management Safety Alerts Of Dangerous Driving Behaviors

Drivers who exhibit dangerous driving behaviors are more likely to cause accidents. Safety settings in the DVR programming can alert both the driver and the CMS operator that the driver has exceeded a safe driving parameter. The presence of monitoring surveillance systems with active safety alerts can keep drivers conscious their actions may have employment endangering repercussions.