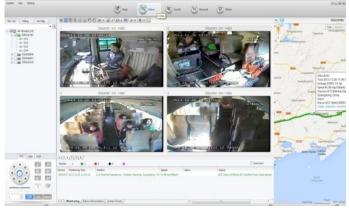

CMS Server GUI Quad View with Snapshot Image Save\*

CMS Server GPS Vehicle Locations History\*

CMS Server GUI Quad View & Mapping\*

CMS Server GUI offers Multiple Vehicle Live View

CMS Server GPS Tracking and 4-Camera Live View\*