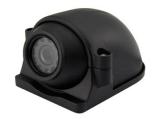

### **ExCAM**

IP67 rated with 360 degree camera rotation for Side View or Rear View camera applications that require a heavy duty metal case weather resistant camera

**Exterior Side/Rear Cameras** 