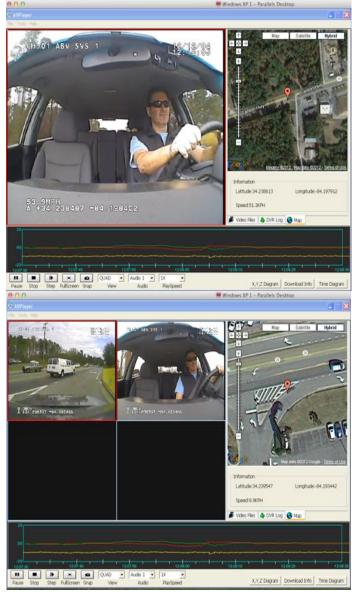

### CMS Server Live View Video Streaming from In-Vehicle Cameras\*

Low resolution CIF images in Live View due to cellular limitations, video files stored on SD cards are High Resolution up to D1+

CMS Server offers multiple GUI Viewer Customer Selectable views

CMS Server GUI Quad View with Snapshot Image Save\*

CMS Server GPS Vehicle Locations History\*

CMS Server GUI Quad View & Mapping\*

CMS Server GUI offers Multiple Vehicle Live View

CMS Server GPS Tracking and 4-Camera Live View\*

CMS Server GPS Vehicle Tracking Locations Map\*

CMS Server Quad View with Map GPS Tracking\*