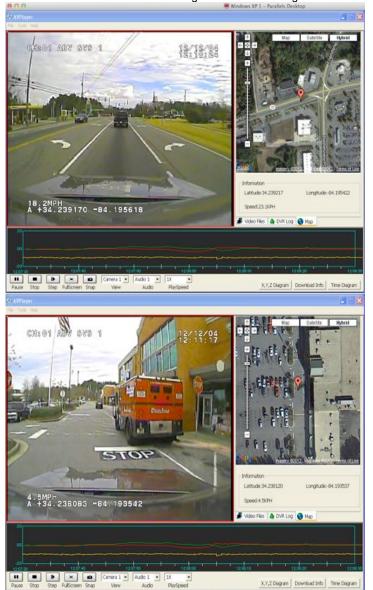

### CMS Server Live View Video Streaming from In-Vehicle Cameras\*

Low resolution CIF images in Live View due to cellular limitations, video files stored on SD cards are High Resolution up to D1+

CMS Server offers multiple GUI Viewer Customer Selectable views

CMS Server GUI Quad View with Snapshot Image Save\*

CMS Server GPS Vehicle Locations History\*

CMS Server GUI Quad View & Mapping\*

CMS Server GUI offers Multiple Vehicle Live View

CMS Server GPS Tracking and 4-Camera Live View\*

CMS Server GPS Vehicle Tracking Locations Map\*

CMS Server Quad View with Map GPS Tracking\*